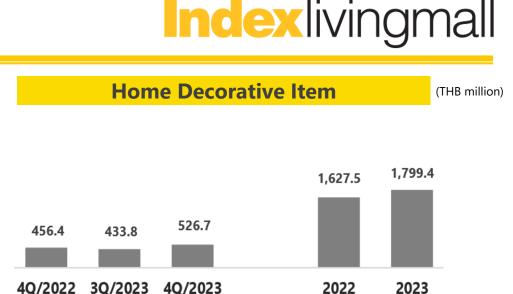

 Mattress sales increased +10.8% YoY and +6.0% QoQ, promoting our stores to be the destination of bedding with multi-brands for customers to shop.

 HDI increased +15.4% YoY and +21.4% QoQ mainly in the Retail store channel as higher consumer spending during the festive season.