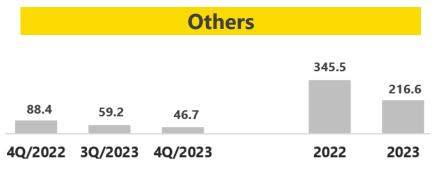

## **Sales by Product**

- Furniture sales slightly increased +0.2% YoY and +2.6% QoQ, partially supported from the growth on Furinbox sales as a result of sales space increase.
- FY2023, Sales of furniture products slightly increased +2.1% YoY. Excluding the furniture sales from the Project Channel part, the overall is still strongly increased 7.4% YoY.

 Mattress sales increased +10.8% YoY and +6.0% QoQ, promoting our stores to be the destination of bedding with multi-brands for customers to shop.

 HDI increased +15.4% YoY and +21.4% QoQ mainly in the Retail store channel as higher consumer spending during the festive season.