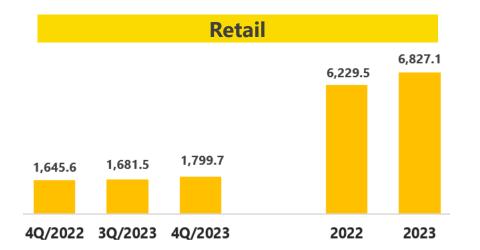

## **Sales by Channel**

- High growth of Retail Channel in Q4'2023 came from the success of outlets in the tourist areas, while SSSG +8.9% YoY.
- For FY2023, the growth also came from the tourist areas, while SSSG +9.9% YoY