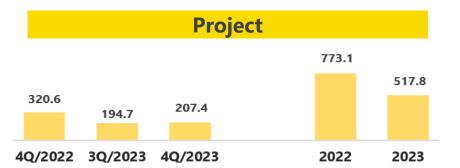

 Project channel sales in Q4'2023 improved QoQ, mainly from the acceleration of handover work from our customers before fiscal year-ended, but decreased YoY due to the slowdown of real estate market compared to last year.