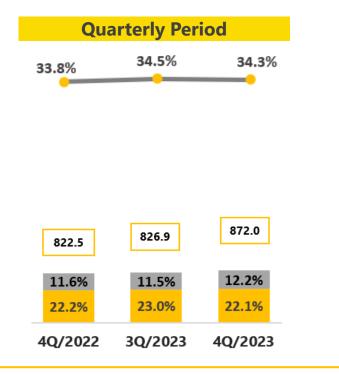

#### Q4/2023

- The selling and distribution expenses increased both YoY and QoQ, the main spending was on promotion expenses to continuously support driving sales and installation expenses with higher sales
- The administrative expenses increased both YoY and QoQ, from the delivery expense from higher sales volume.

#### FY2023

- The selling and distribution expenses increased +3.9% YoY, mainly from the promotion expenses and electricity costs from the higher Ft price compared to the same period last year.
- The administrative expenses increased +9.1% YoY, mainly from the higher delivery costs moved up in line with sales volume.
- Selling and distribution expenses are expenses incurred at retail stores, e.g., employee expenses, depreciation, promotion expenses, delivery expenses, and utilities expenses
- Administrative expenses are back-office expenses, e.g., employee expenses, delivery costs, and depreciation.