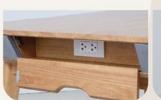

#### Wireless Charger รองรับการชาร์จโทรศัพท์ไร้สาย

Bluetooth Speaker ลำโพง stereo บุมโต๊ะ 4ตัว

**Drawers** ลิ้นชักในการจัดเก็บ 4 ลิ้นชัก

Plug Socket ช่องสำหรับเสียบปลั๊กไฟ ทั้ง 2 ด้า<mark>น</mark>

Organized Wireway เก็บสายไฟซ่อนอย่าง เป็นระเบียบ ป้องกันการเดินสะดุด