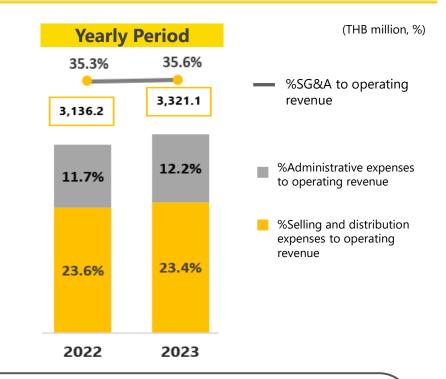

#### FY2023

- The selling and distribution expenses increased +3.9% YoY, mainly from the promotion expenses and electricity costs from the higher Ft price compared to the same period last year.
- The administrative expenses increased +9.1% YoY, mainly from the higher delivery costs moved up in line with sales volume.
- Selling and distribution expenses are expenses incurred at retail stores, e.g., employee expenses, depreciation, promotion expenses, delivery expenses, and utilities expenses
- Administrative expenses are back-office expenses, e.g., employee expenses, delivery costs, and depreciation.