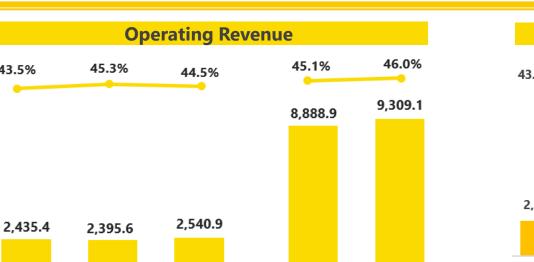

# **Key Financial Highlights**

| Operating<br>Revenue | %GPM<br>from Sales | Net Profit |
|----------------------|--------------------|------------|
| 4Q/2023              | 4Q/2023            | 4Q/2023    |
| 2,540.9 MB           | 43.9%              | 196.6 MB   |
| +4.3% YoY            | + <b>0.9% YoY</b>  | +7.1% YoY  |
| FY2023               | FY2023             | FY2023     |
| 9,309.1 MB           | 45.7%              | 726.0 MB   |
| +4.7% YoY            | +1.0% YoY          | +10.2% YoY |
|                      |                    |            |

#### Q4/2023

4Q/2022

3Q/2023

Revenue from Sales increased YoY and QoQ, mainly from the success of retail channel and online channel while %GPM from sales increased YoY from the increase in retail channel (high margin) but dropped QoQ as higher sales volume from the project channel in the final quarter which has the lower margin.

#### FY2023

- Operating revenue increased +4.7% YoY
- Revenue from Sales increased +3.8% YoY and gained better %GPM from higher contribution in the retail channel.
- Rental and services revenue increased +8.4% from a new branch and the improved average occupancy rate of existing locations but %GPM dropped YoY from the expensive electricity cost per unit in the first 8 months of 2023 making the 2023 average electricity price higher

# Indexlivingmall

**Revenue from Rental and Services** 

4

Operating revenue increased +4.3% YoY and +6.1% QoQ.