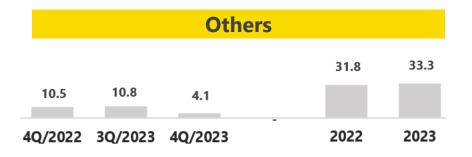

#### Q4/2023

- The selling and distribution expenses increased both YoY and QoQ, the main spending was on promotion expenses to continuously support driving sales and installation expenses with higher sales
- The administrative expenses increased both YoY and QoQ, from the delivery expense from higher sales volume.

#### FY2023

- The selling and distribution expenses increased +3.9% YoY, mainly from the promotion expenses and electricity costs from the higher Ft price compared to the same period last year.
- The administrative expenses increased +9.1% YoY, mainly from the higher delivery costs moved up in line with sales volume.
- Selling and distribution expenses are expenses incurred at retail stores, e.g., employee expenses, depreciation, promotion expenses, delivery expenses, and utilities expenses
- Administrative expenses are back-office expenses, e.g., employee expenses, delivery costs, and depreciation.