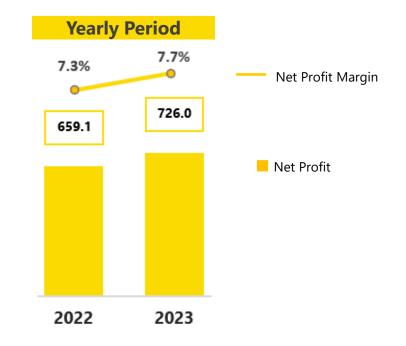

# **Key Financial Highlights**

| Operating<br>Revenue | %GPM<br>from Sales | Net Profit |
|----------------------|--------------------|------------|
| 4Q/2023              | 4Q/2023            | 4Q/2023    |
| 2,540.9 MB           | 43.9%              | 196.6 MB   |
| +4.3% YoY            | + <b>0.9% YoY</b>  | +7.1% YoY  |
| FY2023               | FY2023             | FY2023     |
| 9,309.1 MB           | 45.7%              | 726.0 MB   |
| +4.7% YoY            | +1.0% YoY          | +10.2% YoY |
|                      |                    |            |

#### FY2023

 Net profit increased +10.2% YoY, as results from the increase in operating income combined with the effective cost management, net profit margin for 2023 improved.