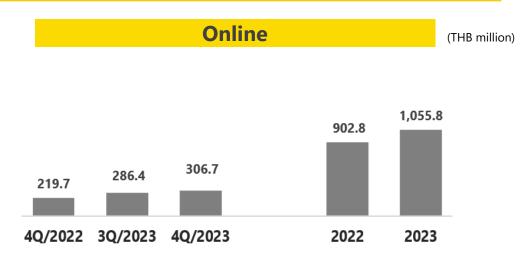

Indexlivingmall

 Online channel maintained the strong growth both YoY and QoQ, especially after the Company expanded into the new platform channel earlier this year, together with the success of promotions and sales through our existing marketplace partners.