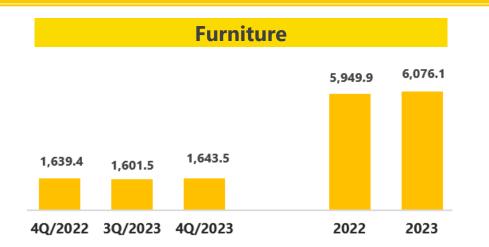

## **Sales by Product**

- Furniture sales slightly increased +0.2% YoY and +2.6% QoQ, partially supported from the growth on Furinbox sales as a result of sales space increase.
- FY2023, Sales of furniture products slightly increased +2.1% YoY. Excluding the furniture sales from the Project Channel part, the overall is still strongly increased 7.4% YoY.