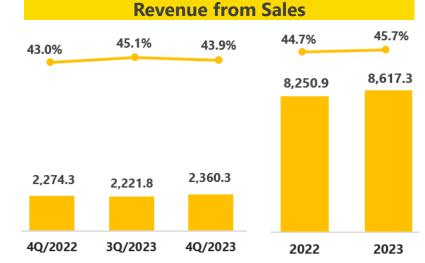

# **Key Financial Highlights**

| Operating<br>Revenue | %GPM<br>from Sales | Net Profit |
|----------------------|--------------------|------------|
| 4Q/2023              | 4Q/2023            | 4Q/2023    |
| 2,540.9 MB           | 43.9%              | 196.6 MB   |
| +4.3% YoY            | + <b>0.9% YoY</b>  | +7.1% YoY  |
| FY2023               | FY2023             | FY2023     |
| 9,309.1 MB           | 45.7%              | 726.0 MB   |
| +4.7% YoY            | +1.0% YoY          | +10.2% YoY |
|                      |                    |            |

#### Q4/2023

4Q/2022

3Q/2023

Revenue from Sales increased YoY and QoQ, mainly from the success of retail channel and online channel while %GPM from sales increased YoY from the increase in retail channel (high margin) but dropped QoQ as higher sales volume from the project channel in the final quarter which has the lower margin.