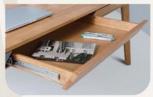

#### Wireless Charger รองรับการชาร์จโทรศัพท์ไร้สาย

Bluetooth Speaker ลำโพง stereo บุมโต๊ะ 4ตัว

**Drawers** ลิ้นชักในการจัดเก็บ 4 ลิ้นชัก

Plug Socket ช่องสำหรับเสียบปลั๊กไฟ ทั้ง 2 ด้า<mark>น</mark>

Organized Wireway เก็บสายไฟซ่อนอย่าง เป็นระเบียบ ป้องกันการเดินสะดุด