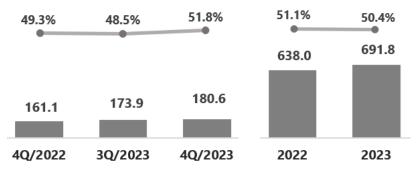

#### Q4/2023

4Q/2022

3Q/2023

Revenue from Sales increased YoY and QoQ, mainly from the success of retail channel and online channel while %GPM from sales increased YoY from the increase in retail channel (high margin) but dropped QoQ as higher sales volume from the project channel in the final quarter which has the lower margin.

#### FY2023

- Operating revenue increased +4.7% YoY
- Revenue from Sales increased +3.8% YoY and gained better %GPM from higher contribution in the retail channel.
- Rental and services revenue increased +8.4% from a new branch and the improved average occupancy rate of existing locations but %GPM dropped YoY from the expensive electricity cost per unit in the first 8 months of 2023 making the 2023 average electricity price higher