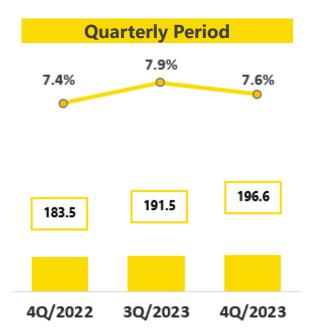

#### Q4/2023

- Net profit increased +7.1% YoY and net profit margin also improved resulted from the strong growth in operating income coupled with better expense controlling,
- Net profit increased +2.7% QoQ but the net profit margin decreased, partly due to promotional expenses spending to boost sales in the final quarter.

#### FY2023

 Net profit increased +10.2% YoY, as results from the increase in operating income combined with the effective cost management, net profit margin for 2023 improved.