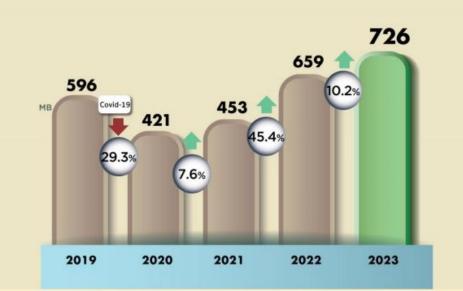

## TOTAL **REVENUE** 2019-2023

9,416 9,009 4,5% 9,009 4,5% 12,5% 13,9% 13,9% 12,5% 12,5% 13,9% 12,5% 12,5% 13,9% 12,5% 12,5% 12,5% 12,5% 12,5% 12,5% 12,5% 12,5% 12,5% 12,5% 12,5% 12,5% 12,5% 12,5% 12,5% 12,5% 12,5% 12,5% 12,5% 12,5% 12,5% 12,5% 12,5% 12,5% 12,5% 12,5% 12,5% 12,5% 12,5% 12,5% 12,5% 12,5% 12,5% 12,5% 12,5% 12,5% 12,5% 12,5% 12,5% 12,5% 12,5% 12,5% 12,5% 12,5% 12,5% 12,5% 12,5% 12,5% 12,5% 12,5% 12,5% 12,5% 12,5% 12,5% 12,5% 12,5% 12,5% 12,5% 12,5% 12,5% 12,5% 12,5% 12,5% 12,5% 12,5% 12,5% 12,5% 12,5% 12,5% 12,5% 12,5% 12,5% 12,5% 12,5% 12,5% 12,5% 12,5% 12,5% 12,5% 12,5% 12,5% 12,5% 12,5% 12,5% 12,5% 12,5% 12,5% 12,5% 12,5% 12,5% 12,5% 12,5% 12,5% 12,5% 12,5% 12,5% 12,5% 12,5% 12,5% 12,5% 12,5% 12,5% 12,5% 12,5% 12,5% 12,5% 12,5% 12,5% 12,5% 12,5% 12,5% 12,5% 12,5% 12,5% 12,5% 12,5% 12,5% 12,5% 12,5% 12,5% 12,5% 12,5% 12,5% 12,5% 12,5% 12,5% 12,5% 12,5% 12,5% 12,5% 12,5% 12,5% 12,5% 12,5% 12,5% 12,5% 12,5% 12,5% 12,5% 12,5% 12,5% 12,5% 12,5% 12,5% 12,5% 12,5% 12,5% 12,5% 12,5% 12,5% 12,5% 12,5% 12,5% 12,5% 12,5% 12,5% 12,5% 12,5% 12,5% 12,5% 12,5% 12,5% 12,5% 12,5% 12,5% 12,5% 12,5% 12,5% 12,5% 12,5% 12,5% 12,5% 12,5% 12,5% 12,5% 12,5% 12,5% 12,5% 12,5% 12,5% 12,5% 12,5% 12,5% 12,5% 12,5% 12,5% 12,5% 12,5% 12,5% 12,5% 12,5% 12,5% 12,5% 12,5% 12,5% 12,5% 12,5% 12,5% 12,5% 12,5% 12,5% 12,5% 12,5% 12,5% 12,5% 12,5% 12,5% 12,5% 12,5% 12,5% 12,5% 12,5% 12,5% 12,5% 12,5% 12,5% 12,5% 12,5% 12,5% 12,5% 12,5% 12,5% 12,5% 12,5% 12,5% 12,5% 12,5% 12,5% 12,5% 12,5% 12,5% 12,5% 12,5% 12,5% 12,5% 12,5% 12,5% 12,5% 12,5% 12,5% 12,5% 12,5% 12,5% 12,5% 12,5% 12,5% 12,5% 12,5% 12,5% 12,5% 12,5% 12,5% 12,5% 12,5% 12,5% 12,5% 12,5% 12,5% 12,5% 12,5% 12,5% 12,5% 12,5% 12,5% 12,5% 12,5% 12,5% 12,5% 12,5% 12,5% 12,5% 12,5% 12,5% 12,5% 12,5% 12,5% 12,5% 12,5% 12,5% 12,5% 12,5% 12,5% 12,5% 12,5% 12,5% 12,5% 12,5% 12,5% 12,5% 12,5% 12,5% 12,5% 12,5% 12,5% 12,5% 12,5% 12,5% 12,5% 12,5% 12,5% 12,5% 12,5% 12,5% 12,5% 12,5% 12,5% 12,5% 12,5% 12,5% 12,5% 12,5% 12,5% 12,5% 12,5% 12,5% 12,5% 12,5% 12,5% 12,5% 12,5% 12,5% 12,5% 12,5% 12,5% 12,5% 12,5% 12,5% 12 NET **PROFIT** 2019-2023