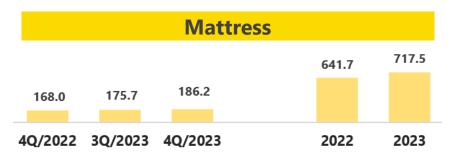

 Mattress sales increased +10.8% YoY and +6.0% QoQ, promoting our stores to be the destination of bedding with multi-brands for customers to shop.

 HDI increased +15.4% YoY and +21.4% QoQ mainly in the Retail store channel as higher consumer spending during the festive season.